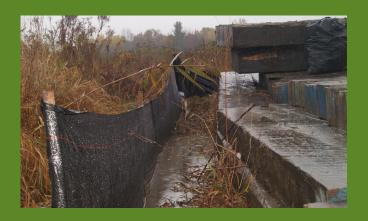

## CONSERVATION

Northern Clearing pays great attention to conservation efforts as part of its comprehensive environmental program. Every effort is made to control invasive species, contain runoff, and promote jobsite restoration and habitat management while minimizing ecological impacts.

## OUR ECOLOGICAL MANAGEMENT PROGRAMS INCLUDE:

- >>> Invasive species management
- >>> Habitat restoration
- >>> Wetlands protection
- **Erosion Control**

Regardless of the terrain, Northern Clearing restores your project using state of the art equipment and know-how gleaned from years of experience. In many cases, we are able to work with our clients to improve the landscape above and beyond project scope.