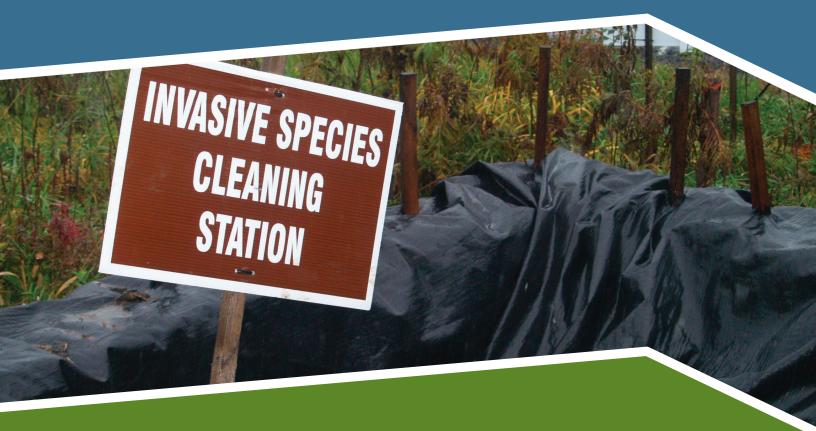

## CONSERVATION

Northern Clearing pays great attention to conservation efforts as part of its comprehensive environmental program. Every effort is made to control invasive species, contain runoff, and promote jobsite restoration and habitat management while minimizing ecological impacts.

## OUR ECOLOGICAL MANAGEMENT PROGRAMS INCLUDE:

- >>> Invasive species management
- >>> Habitat restoration
- >>> Wetlands protection
- **Erosion Control**

Regardless of the terrain, Northern Clearing restores your project using state of the art equipment and know-how gleaned from years of experience. In many cases, we are able to work with our clients to improve the landscape above and beyond project scope.