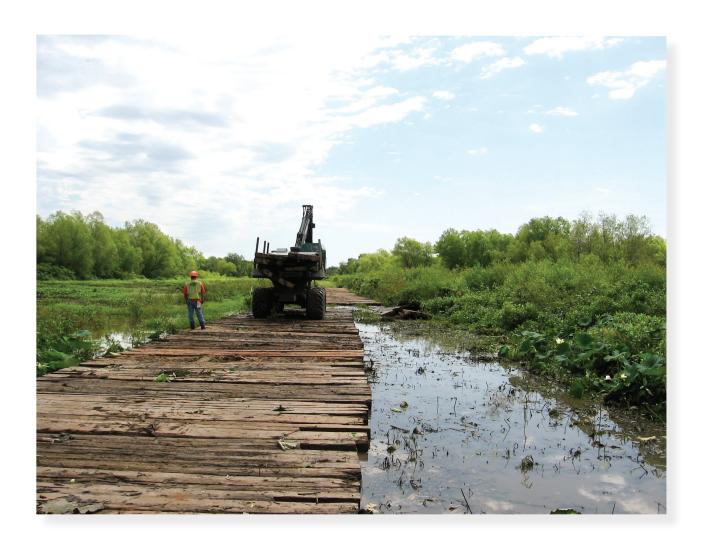

## **MATTING SERVICES**

Northern Clearing offers a complete array of matting services for projects of all sizes. Past projects include thousands of mats, placed in all types of difficult and environmentally sensitive areas. We can also help maximize the use of each mat on your project by offering a forwarding system, which allows us to shuttle mats quickly and efficiently between points of use along the entire project.

Timber mats protect sensitive environmental areas by reducing landscape destruction. They can be used almost anywhere equipment is needed to assist in low-impact access to even the most difficult portions of projects.