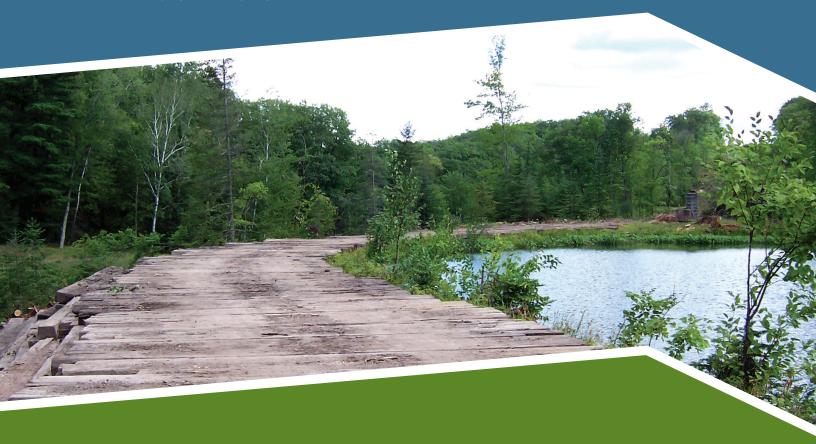

Timber mats protect sensitive environmental areas by reducing landscape destruction. They can be used almost anywhere equipment is needed to assist in low-impact access to even the most difficult portions of projects.